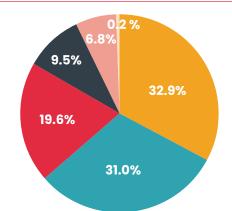

## **Portfolio Allocation**

| Canadian Fixed Income Funds     |
|---------------------------------|
| U.S. Equity Funds               |
| Non-North American Equity Funds |
| Canadian Equity Funds           |
| Global Real Estate Funds        |
| Cash/Receivables/Payables       |
|                                 |

| Holdings                                          | % of Net Asset Value |
|---------------------------------------------------|----------------------|
| iShares Core S&P 500 Index ETF                    | 31.0%                |
| iShares Core Canadian Long Term Bond Index ETF    | 14.9%                |
| iShares Core MSCI EAFE IMI Index ETF              | 13.9%                |
| iShares Core Canadian Universe Bond Index ETF     | 13.2%                |
| iShares Core S&P/TSX Capped Composite Index ETF   | 9.5%                 |
| iShares Global Real Estate Index ETF              | 6.8%                 |
| iShares Core MSCI Emerging Markets IMI Index ETF  | 5.7%                 |
| iShares Canadian Real Return Bond Index ETF       | 4.8%                 |
| Cash/Receivables/Payables                         | 0.2%                 |
| Total holdings as a percentage of net asset value | 100.0%               |
| Total net asset value                             | \$1.4 million        |