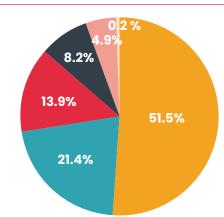

## **Portfolio Allocation**

| Canadian Fixed Income Funds     |
|---------------------------------|
| U.S. Equity Funds               |
| Non-North American Equity Funds |
| Canadian Equity Funds           |
| Global Real Estate Funds        |
| Cash/Receivables/Payables       |
|                                 |

| Holdings                                          | % of Net Asset Value |
|---------------------------------------------------|----------------------|
| iShares Core Canadian Long Term Bond Index ETF    | 22.7%                |
| iShares Core S&P 500 Index ETF                    | 21.4%                |
| iShares Core Canadian Universe Bond Index ETF     | 21.4%                |
| iShares Core MSCI EAFE IMI Index ETF              | 10.0%                |
| iShares Core S&P/TSX Capped Composite Index ETF   | 8.2%                 |
| iShares Canadian Real Return Bond Index ETF       | 7.4%                 |
| iShares Global Real Estate Index ETF              | 4.9%                 |
| iShares Core MSCI Emerging Markets IMI Index ETF  | 4.0%                 |
| Cash/Receivables/Payables                         | 0.2%                 |
| Total holdings as a percentage of net asset value | 100.0%               |
| Total net asset value                             | \$1.6 million        |